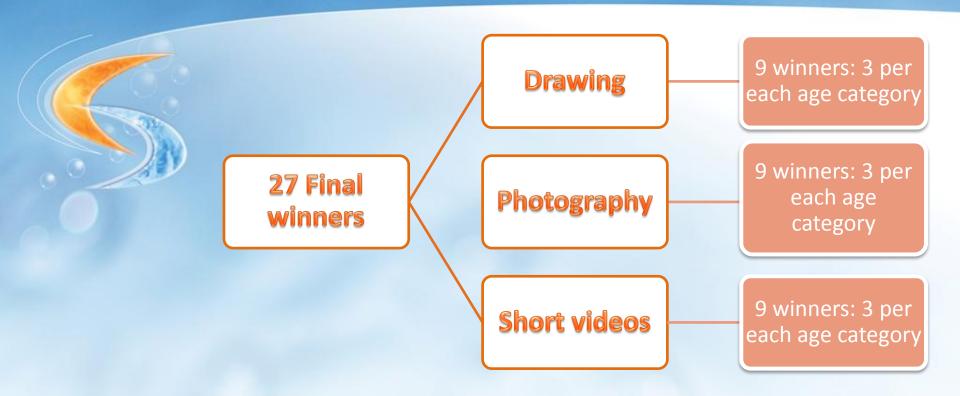

### **THE PRIZES**

Exhibits: Rio+20 Conference, Regional Centres, UN Palais in Geneva

- Certificates: gold, silver and bronze
- Webpage

Awareness-raising activities of Secretariat

#### **Contest rules**

- National entries must be submitted through your country's Official Contact Point (OCP). Entries will be received by the Stockholm Convention Secretariat between 1 January and 16 March 2012.
- Each country can submit a maximum number of 27 entries (9 for each category of art media, in which 3 per age category).
- 3. The entry must be an original drawing, photography or video created by the contest participant.
- All entries need to be properly labelled (on the back of the drawings or on the CD/DVD for the photography or video). The label must indicate:
  - · Category of art media (drawing or photography or short video)
  - First name / last name
  - Age category and date of birth
  - · Email (of parent or guardian if participant is under 18 years old)
- All entries must be accompanied by the registration form duly completed and a photocopy of your passport or national identity document (or another proof of age).
- 6. All shipping costs are the responsibility of the submitter.
- Each participant can only submit one entry per art media category (but each participant can submit an entry in each of the three art media categories).
- Only one participant per entry is allowed for drawings and photography (whereas teamwork is allowed for videos).
- 9. By participating in the contest, the participant acknowledges and warrants that the submitted entry does not infringe applicable laws and regulations, including the copyrights, trademarks, rights of privacy, publicity or intellectual property rights of any person or entity and that no other party has any right, title, claim or interest in the submitted entry.
- 10. The entry shall not violate the title rights, copyright, royalties and other rights of whatsoever nature in any material produced by or in relation to the activities of the Secretariat of the Stockholm Convention (SSC), which shall be retained by SSC. The participant shall only use the Stockholm Convention name, logo and emblem in connection with the activities under the present contest and with the prior written informed consent of SSC or as may otherwise have been approved by SSC within the context of its activities. In no event will authorization of the Stockholm Convention name, logo or emblem, or any abbreviation thereof, be granted for commercial purposes.
- 11. The entry must not contain obscene, defamatory, profane, libellous, threatening, harassing, abusive, hateful, provocative or otherwise objectionable or inappropriate content, which would violate applicable laws and regulations, including on privacy, the rights of any individual or entity.
- 12. The Secretariat of the Stockholm Convention reserves the right to reject, delete or edit any content that it considers unacceptable or inappropriate.
- 13. By entering this contest, participants agree not to have their entries returned to them.