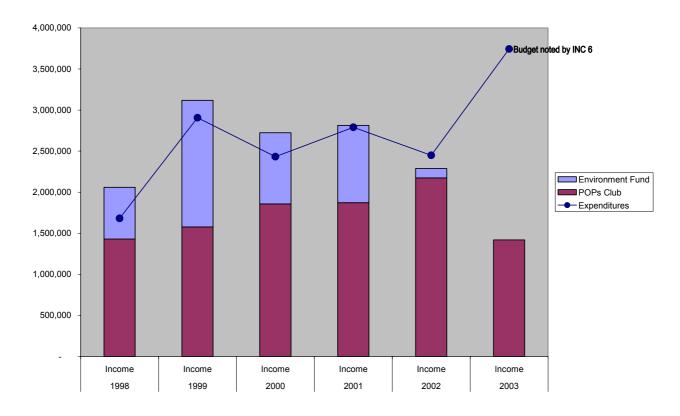

14. Not included in this budget is the second session of the Expert Group on Best Available Techniques and Best Environmental Practices, which is tentatively scheduled to take place in December 2003.

15. Figure 1 gives an overview of income and expenditures relating to the secretariat of the Committee between 1998 and 2002, and the state of finances as of 1 April 2003.

Figure 1 – Income and expenditures for activities of the secretariat, 1998-2003(1 April) in US\$